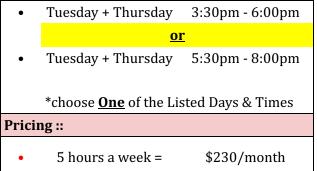

# **Girls Team - Xcel Silver** 3:30pm - 6:00pm Wednesday + Friday

5:30pm - 8:00pm

\$260/month

| •          | Tuesday + Thursday                            | 3:30pm - 5:30pm |  |  |  |
|------------|-----------------------------------------------|-----------------|--|--|--|
|            | <u>or</u>                                     |                 |  |  |  |
| •          | Tuesday + Thursday                            | 5:30pm - 7:30pm |  |  |  |
|            |                                               |                 |  |  |  |
|            | *choose <u>One</u> of the Listed Days & Times |                 |  |  |  |
| Pricing :: |                                               |                 |  |  |  |
| •          | 4 hours a week =                              | \$205/month     |  |  |  |